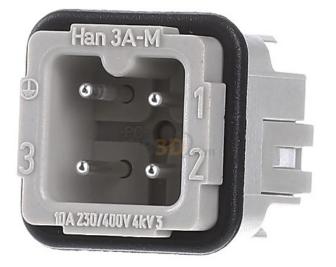

## 44,56 CNY excl. VAT\*\*

plus shipping

Male insert HAN 3A-STI 09 20 003 2611 Number of power contacts 3, contact design male, number of poles 3, material of the connector insert thermoplastic, rated current In 10A, operating temperature -40 ... 125°C, rated voltage 400V, rated impulse voltage 4kV, degree of pollution 3, version of the electrical connection screw connection, connectable conductor cross-section finely stranded without ferrule 0.75 ... 1.5mm<sup>2</sup>, connectable conductor cross-section stranded 0.75 ... 1.5mm<sup>2</sup>, material of the contact coating silver, material of the contact insert other, material of the contact other copper alloys, flammability class of the Insulating material according to UL 94 V0, with protective conductor, min. number of mating cycles 500, inserts, screw connection, pin, polycarbonate, RAL 7032 (pebble grey), rated current: 10 A, size: 3 A, contacts: 3, conductor cross-section: 0.75...15 mm<sup>2</sup>, copper alloys, silver-plated