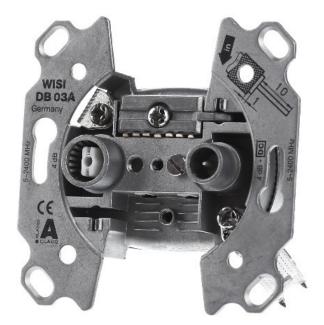

## Commitment - Antenna end socket for antenna 0230-101

×

**Busch Jaeger** 

0230-101 2CKA000230A0250 4011395809006 EAN/GTIN

226,73 CNY excl. VAT\*\*

plus **shipping** 

4-5 days\* (CHN)

Insert 0230-101 Version branch socket, type of installation flush-mounted, cover without, connection loss at 860 MHz 43955dB, connection loss at 2150 MHz 43956dB, number of outlets 2, suitable for remote feeding, frequency 4 ... 4MHz, fastening type claw/screw fastening, other color, metallic surface, Surface finish not applicable, Other material, Other material quality, Halogen-free, Broadband technology 5-2,400 MHz For DVB-T, satellite and broadband cable systems. For analogue and digital transmission. With spreader. Low installation depth, class A.