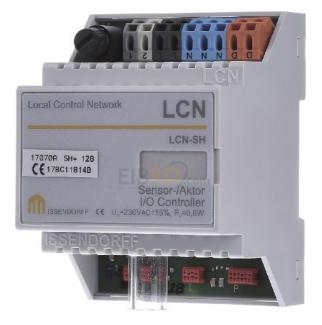

## Switching and dimming module for d. DIN rail - Dimming actuator bus system LCN-SH

**Issendorff** LCN-SH 30000 2000001156469 EAN/GTIN

## 1510,87 CNY excl. VAT\*\*

plus shipping

Switching and dimming module for top-hat rail 4TE LCN-SH Other bus systems, dimming actuator design, type of installation REG, with bus coupling, number of outputs 2, voltage 230 ... 230V, frequency 50 ... 60Hz, the standard top-hat rail module is ideal for most applications. With its 4TE it is nice and slim, extremely flexible with the LCN connections T I and P connection and sufficiently powerful with the two electronic switching outputs with 300VA each.