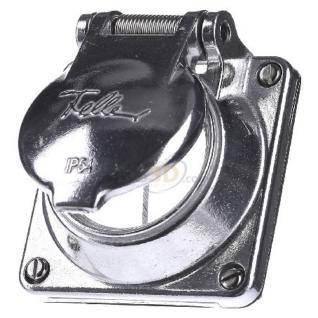

## Upper part cast aluminum for Schuko socket - Cover plate D 6621.69 OBT AGU

**Peha** D 6621.69 OBT AGU 00902894 4010105902891 EAN/GTIN

## 650,15 CNY excl. VAT\*\*

plus **shipping** 

Upper part cast aluminum for SCHUKO plug socket D 6621.69 OBT AGU Version other, imprint/identification without imprint, use socket, fastening type screw fastening, material metal, material quality aluminium, halogen-free, surface other, design of the surface glossy, color aluminium, suitable for protection class (IP) IP54, upper part for SCHUKO socket outlet and socket outlets with earthing pin, cast aluminum - surface-mounted/flush-mounted/built-in with hinged cover