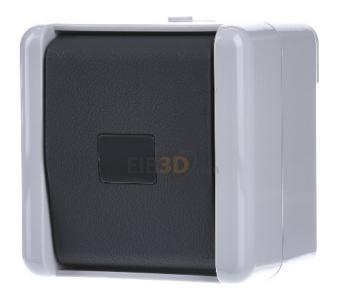

## 1-pin changeover switch - Push button 1 change-over contact grey 833 W

×

Jung 833 W

4011377656901 EAN/GTIN

**87,41 CNY** excl. VAT\*\*

plus **shipping** 

4-5 days\* (CHN)

Push button 1 change-over contact grey, Compilation Base element with complete housing, Type Single button, Operating type Seesaw, Contacts 1 changer, Number of poles 1, Monitoring contact no, Number of actuation rockers 1, With lighting yes, Mounting Wall-mounted, Fastening type Screw, Material Plastic, Material quality Thermoplastic, Halogen-free yes, Surface other, Type of surface glittering, Antibacterial treatment no, Color gray / anthracite, RAL number (similar) 7035, Transparent no, Label space / information surface no, Imprint without, With signal lamp no, Suitable for degree of protection (IP) IP44, Rated voltage 250V, Rated current 10 A, Device width 75 mm, Device height 75 mm, Device depth 58 mm