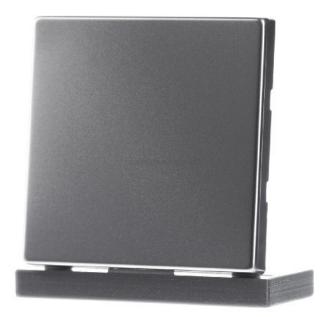

## Rocker stainless steel for button - Cover plate for switch/push button ES 2990

×

Jung

ES 2990

4011377746909 EAN/GTIN

66,68 CNY excl. VAT\*\*

plus shipping

4-5 days\* (CHN)

Rocker eds for button ES 2990 Design one-piece rocker, imprint/identification without imprint, use switch/button, suitable for bus system button coupling, type of fastening clamp fastening, material metal, material quality stainless steel, halogen-free, surface other, design of the surface matt, color stainless steel, suitable for protection class (IP) IP44, rocker, for rocker switch item nos.: 502 U, 503 U, 506 U and 507 U, push button item nos.: 502 TU, 506 TU and 507 TU, button item nos.: 531 U, 532 U, 533 U and 533-2 U and button BA 1-fold button position item no.: 2071.01 LED and middle position item no.: 2071.02 LED