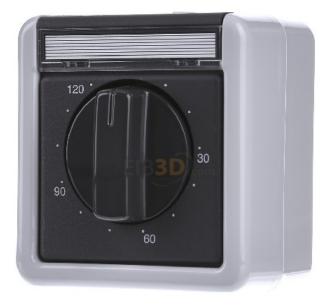

Item Number EB10816023

20.04.2024/12:11

×

https://www.eibabo.cn/gira/timer-gray-120min.-surface-mounting-flat-share-mechanical-time-switch-0... 120min-grey-032130-eb10816023

Timer gray 120min., surface mounting flat share -Mechanical time switch 0...120min grey 032130

## 490,73 CNY excl. VAT\*\*

plus shipping

Time switch gr 120min., AP-WG 032130 Composition of basic element, number of modules (with modular construction) 0, mechanical design, time setting 0 ... 120min, type of installation surface-mounted, material plastic, material quality thermoplastic, surface other, color grey, suitable for protection class (IP) IP44, nominal voltage 250V, rated current 16A, time switch 2-pole 16 A 250 V~ with labeling field 120 minutes gray Notes: Different times available on request.