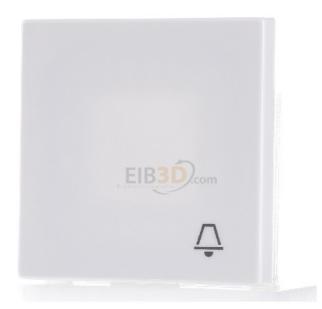

## Item Number EB10811361

https://www.eibabo.cn/jung/rocker-symbol-klingel-alpine-white-for-button-cover-plate-for-switch-push-button-white-ls-990-k-ww-eb10811361

Rocker symbol KLINGEL alpine white for button - Cover plate for switch/push button white LS 990 K WW

## Jung

LS 990 K WW 4011377128606 EAN/GTIN

**37,95 CNY** excl. VAT\*\*

plus **shipping** 

4-5 days\* (CHN)

Cover plate for switch/push button white, Type one-piece rocker, Imprint/indication Icon "bell", Scannable symbol/barrier-free no, Use Switch button, Suitable for bus system pushbutton connector no, Fastening type Clamp, Monitoring window / light outlet no, Material Plastic, Material quality Thermoset, Halogen-free yes, Surface other, Type of surface glittering, Color alpine white, RAL number (similar) 9010, With labeling field no, With exchangeable lens/symbol no, Suitable for degree of protection (IP) IP44