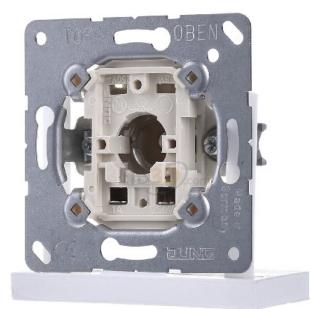

#### Light signal for switching device E14 938-14 U

×

## **50,00 CNY** excl. VAT\*\*

plus **shipping** 

4-5 days\* (CHN)

Light signal for switching device E14 Assembly arrangement Insert, Number of modules (module system) 0, Lamp holder E14, Application as button No, Mounting method Flush mounted (plaster), Type of fastening Mounting with claw and screw, Halogen free, Colour lamp Other, Suitable for degree of protection (IP) IP20, Nominal voltage 230V, Max. lamp power 5W