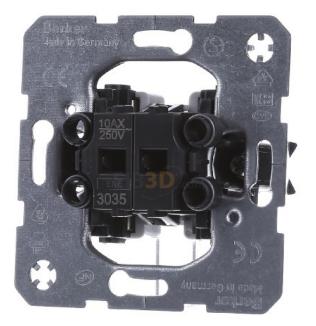

## Rocker series switch 10A illuminated - Series switch flush mounted 3035

**Berker** 3035 4011334023357 EAN/GTIN

## 65,97 CNY excl. VAT\*\*

plus shipping

Switching Serial switch, Of operation Rocker / button, Compilation Base element, Push switch no, Number of actuation rockers 2, Mounting Flush, Mounting Claw fastening, With mounting plate no, Material other, Material quality other, Halogen free yes, Antibacterial treatment no, Surface protection other, Execution of the surface frosted, Label space / information surface no, Lighting optional, Lighting function Control and orientation, Illumination Glow lamp, Suitable for degree of protection (IP) IP20, Nominal voltage 250V, Rated current 10 A, Switching current for fluorescent lamps 10 AX, Monitoring contact no, Connection Plug-in terminal, Washer switch no, Device width 71 mm, Device height 71 mm, Device depth 41.6 mm, Depth 31 mm, Compatible with Apple HomeKit no, Compatible with Google Assistant no, Compatible with Amazon Alexa no, IFTTT support available no