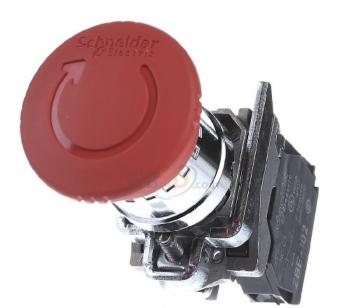

## **Emergency stop button, 2 NC XB4BS8444**

×

Schneider Electric XB4BS8444 3389110959000 EAN/GTIN

211,71 CNY excl. VAT\*\*

plus **shipping** 

4-5 days\* (CHN)

Emergency stop button 2NC XB4BS8444 Type of unlocking rotary unlocking, number of contacts as opener 2, number of contacts as closer 0, degree of protection (IP) IP66, mounting type recessed, hole diameter 22mm, connection type auxiliary circuit screw connection, diameter of the cap 40mm, mushroom pushbutton Harmony metal version diameter 22.5 mm. Red, 40mm. Diameter, Emergency Stop, Twist Release, Contacts: 2NC. Complete device, delivery with mounting flange and auxiliary switch block. High degree of protection: IP66/67/68/69K, simple installation: self-locking quick-release fastener, simple fastening: three-point fastening, 1 pointed screw (grounding).