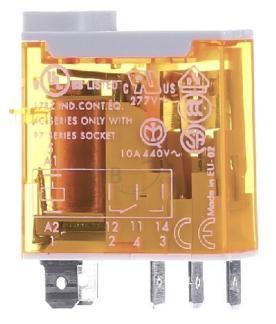

## 52,73 CNY excl. VAT\*\*

plus shipping

Miniature relay 1W 16A Spsp.230VAC 46.61.8.230.0040 Design of the electrical connection Plug-in connection, rated current 16A, rated control supply voltage Us at AC 50 Hz 230... 230V, rated control supply voltage Us at AC 60 Hz 230... 230V, type of voltage for actuation AC, drive, polarity non-polar, switching behavior of the drive monostable, number of contacts as opener 0, number of contacts as closer 0, number of contacts as changer 1, type of switching contact single contact, protection class (IP) IP40, width 12.4mm, height 32 .8mm, depth 29mm, relay, 16 A, contact material AgNi, coil data: 230 V AC, 1.2 VA, 28000 ohms. Temperature range: -40 to +70 °C, dielectric strength between coil and contacts (1.2/50 µs) 6 kV, clearance and creepage distance 8 mm. Design: lockable manual test button and mechanical contact display.