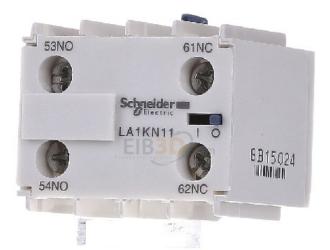

## Auxiliary switch block 1S1Ö - Auxiliary contact block 1 NO/1 NC LA1KN11

Schneider Electric

LA1KN11

3389110500059 EAN/GTIN

47,15 CNY excl. VAT\*\*

plus **shipping** 

4-5 days\* (CHN)

Auxiliary switch block 1S1Ö LA1KN11 Number of contacts as changeover contact 0, Number of contacts as NO contact 1, Number of contacts as NC contact 1, Number of error signal switches 0, Rated operational current le at AC-15, 230 V 10A, Design of the electrical connection screw connection, Design pluggable, type of installation Front mounting, TeSys auxiliary contact blocks, instantaneous. Auxiliary switch block, screw connection. Auxiliary switch: 1 NO + 1 NC, mounting: on the front, use: LC1K. With screw terminals, can be snapped onto the front.