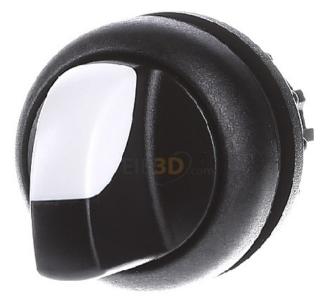

Item Number EB10723578

23.04.2024/17:39

×

https://www.eibabo.cn/eaton/selector-button-with-toggle-handle-2-positions-blank-toggle-actuator-black -ip66-m22s-wkv-eb10723578

Selector button with toggle handle, 2 positions, blank -Toggle actuator black IP66 M22S-WKV

## 94,67 CNY excl. VAT\*\*

plus **shipping** 

Selection button with toggle handle 2 positions, blank M22S-WKV Number of switch positions 2, design of the actuating element toggle, color of the actuating element black, color of the indicator cap other, design of the lens round, hole diameter 22.5mm, width of the opening 0mm, height of the opening 0mm, latching switching function, with front ring, front ring material plastic, front ring color black, degree of protection (IP), on the front IP66, degree of protection (NEMA) 4X, selector button, range: RMQ-Titan, single device, design: with T-handle, latching, 2 positions (V position), degree of protection: IP66, front ring black, connection to SmartWire-DT: yes, with RMQ-SWD interfaces, front dimensions: 29.7, notes: latching/push-button function can be changed with coding parts M22-XC-Y, standards and regulations: IEC/EN 60947, VDE 0660, degree of protection: IP66