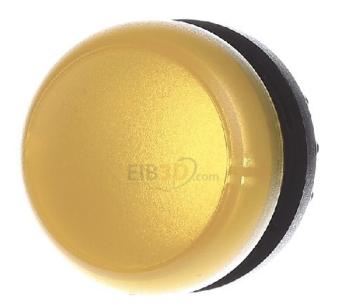

4015082167745 EAN/GTIN

35,19 CNY excl. VAT\*\*

plus **shipping** 

جاب

4-5 days\* (CHN)

Indicator actuator flat, yellow M22-LY Number of indicator lights that can be installed 1, lens color yellow, lens design round, hole diameter 22.5mm, width of opening 0mm, height of opening 0mm, with front ring, material of front ring plastic, color of front ring chrome, Design of the lens flat, degree of protection (IP), on the front IP67/IP69K, indicator light, range: RMQ-Titan, single device, design: flat, lens color: yellow, degree of protection: IP66, IP67, IP69K, connection to SmartWire-DT: yes, with RMQ-SWD connections, front dimensions: 29.7, standards and regulations: IEC/EN 60947, VDE 0660