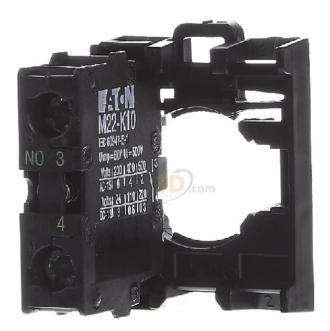

## Contact element 1S - Auxiliary contact block 1 NO/0 NC M22-AK10

**Eaton** 

M22-AK10 216504 4015082165048 EAN/GTIN

44,97 CNY excl. VAT\*\*

plus **shipping** 

4-5 days\* (CHN)

Contact element 1S M22-AK10 Number of contacts as Changeover contact 0, Number of contacts as NO contact 1, Number of contacts as NC contact 0, Number of error signal switches 0, Rated operational current le at AC-15, 230 V 6A, Design of the electrical connection screw connection, Design pluggable, Mounting type front mounting, socket without, contact element, connection technology: screw terminals, mounting: front mounting, description: combination of contact element with screw terminals and mounting adapter, contact equipment S = NO contact: 1 NO, degree of protection: IP20, connection to SmartWire-DT: no, standards and regulations: IEC 60947-5-1