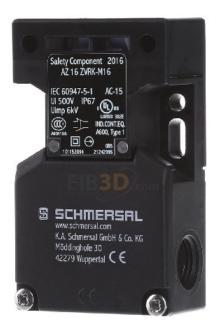

## Commander - Position switch with separate actuator AZ 16ZVRK M16

**Schmersal** 

AZ 16ZVRK M16 101152094 4030661164700 EAN/GTIN

308,19 CNY excl. VAT\*\*

plus shipping

4-5 days\* (CHN)

Position switch with separate actuator Suitable for safety functions, Width sensor 52mm, Height of sensor 90mm, Length of sensor 30mm, Forced opening, Number of contacts as normally closed contact 1, Number of contacts as normally open contact 1, Number of contacts as change-over contact 0, Type of switching contact Slow-action switch, Rated operation current le at AC-15, 230 V 4A, Rated operation current le at DC-13, 24 V 4A, Construction type housing Cuboid, Material housing Plastic, Coating housing Uncoated, Type of interface None, Type of interface for safety communication None, Type of electric connection Cable entry metrical, Explosion safety category for gas None, Explosion safety category for dust None, Ambient temperature during operating -30 ... 80°C, Degree of protection (IP) IP67