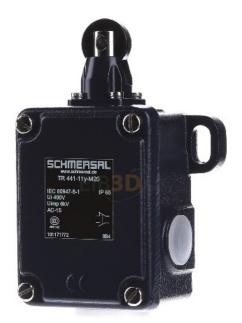

## Schmersal

TR 441-11Y-M20 101171772 4030661299365 EAN/GTIN

1080,53 CNY excl. VAT\*\*

plus shipping

15-16 days\* (CHN)

Roller cam switch Width sensor 106mm, Height of sensor 99mm, Switching function Slow-action switch, Number of safety auxiliary contacts 0, Number of contacts as normally closed contact 1, Number of contacts as normally open contact 1, Number of contacts as change-over contact 0, Material housing Metal, Type of control element Roller cam