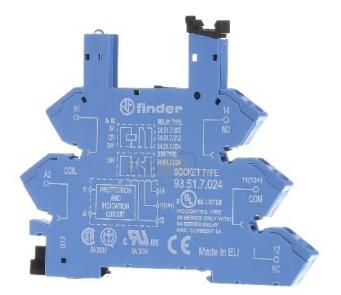

## **Finder**

93.51.7.024 8012823284088 EAN/GTIN

**55,40 CNY** excl. VAT\*\*

plus **shipping** 

4-5 days\* (CHN)

Lampholder with spring-loaded terminals 12VDC blue 93.51.7.024 Design of the electrical connection spring-loaded connection, mounting type TH35 top-hat rail, number of pins 5, width 6.2mm, height 93.6mm, depth 76mm, relay socket with spring-loaded terminals, for DIN rail, retaining and dismantling lever, integrated display and EMC interference suppression circuit of the coil, safe separation according to VDE 0106, part 101, for relays of the 34.51 or 34.81 series, color blue, nominal operating voltages: 6-12-24 V DC