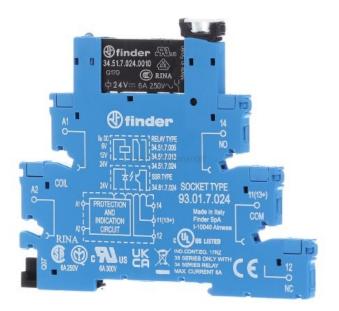

## Coupling relay 6.2mm 1W 24V DC - Switching relay DC 24V 6A 38.51.7.024.0050

## **Finder**

38.51.7.024.0050 8012823122991 EAN/GTIN

47,56 CNY excl. VAT\*\*

plus **shipping** 

4-5 days\* (CHN)

Coupling relay 6.2mm 1W 24V DC 38.51.7.024.0050 Design of the electrical connection screw connection, rated current 6A, rated control supply voltage Us at DC 24... 24V, type of voltage for actuation DC, drive, polarity polarized, switching behavior of the drive monostable, number of contacts as NC contact 0, number of contacts as NC contact 1, type of switching contact single contact, complete device with base, degree of protection (IP) IP20, width 6.2mm, height 87.9mm, depth 75.6mm, coupling relay with blue Socket, contact 6 A. Contact material AgNi, ambient temperature -40 to +70° C. Dielectric strength between coil and contacts (1.2/50 µs) 6 kV, clearance and creepage distance 8 mm. LED and EMC suppression are integrated in the socket. This coupling relay has a modular structure.