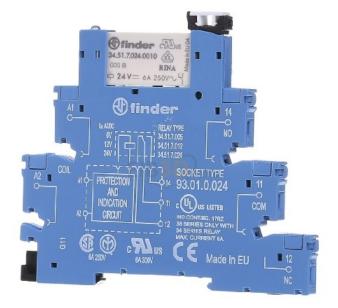

## Coupling relay 6.2mm 1W 24VAC/DC - Switching relay AC 24V DC 24V 6A 38.51.0.024.0060

Finder

38.51.0.024.0060 8012823186610 EAN/GTIN

## 69,68 CNY excl. VAT\*\*

plus **shipping** 

Coupling relay 6.2mm 1W 24VAC/DC 38.51.0.024.0060 Design of the electrical connection screw connection, rated current 6A, rated control supply voltage Us at AC 50 Hz 24...24V, rated control supply voltage Us at AC 60 Hz 24...24V, rated control supply voltage Us at DC 24... 24V, type of voltage for actuation AC/DC, drive, polarity polarized, switching behavior of the drive monostable, number of contacts as opener 0, number of contacts as closer 0, number of contacts as close