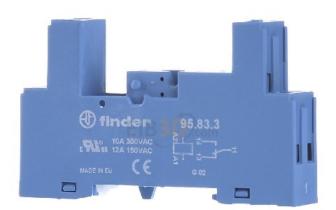

# Screw barrel Snap.3.5mm for Rel.40/41.31 - Relay socket 5-pin 95.83.3

## 31,47 CNY excl. VAT\*\*

plus **shipping** 

4-5 days\* (CHN)

Screw barrel Rast.3.5mm f.Rel.40/41.31 95.83.3 Design of the electrical connection screw connection, mounting type top hat rail TH35, functional addition possible, number of pins 5, width 15.5mm, height 81.9mm, depth 46.8mm, relay socket with screw terminals, for DIN rail, for relay 40.31 and module series 99.80, color blue