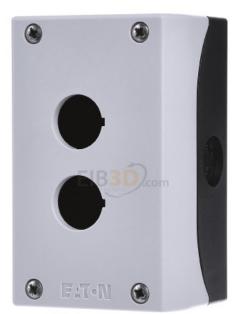

## Surface-mounted housing for 2 buttons 22mm - Surface housing M22-I2

Eaton M22-I2 216537 4015082165376 EAN/GTIN

## 108,60 CNY excl. VAT\*\*

plus shipping

Surface-mounted housing for 2 buttons 22mm M22-I2 Number of command points 2, housing design surface-mounted housing, housing material plastic, material quality of the housing other, diameter of the openings 22.5mm, color of the upper part of the housing grey, protection class (IP) IP67/IP69K, protection class (NEMA ) 4X, width 120mm, height 80mm, depth 56mm, mounting housing, housing: plastic, with stainless steel screws, installation points: 2, cable entry: rear: 2 x M20, top: 1 x M20, side: 2 x M20/M25 (each side 1 x), degree of protection: IP66, IP67, IP69K, color RAL value: RAL 7035, color: lower housing part anthracite, connection to SmartWire-DT: no, can be used for: (illuminated) pushbuttons, (illuminated) selector buttons, key buttons, indicator lights , EMERGENCY STOP/EMERGENCY OFF buttons with yellow label