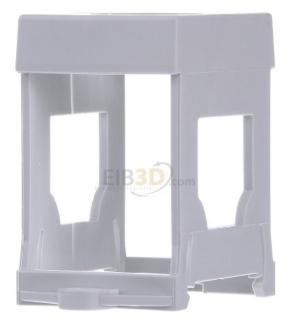

Item Number EB10723373

×

https://www.eibabo.cn/eaton/ivs-din-rail-adapter-accessories-for-control-circuit-devices-m22-ivs-eb107 23373

IVS DIN rail adapter - Accessories for control circuit devices M22-IVS

## 40,51 CNY excl. VAT\*\*

plus **shipping** 

IVS DIN rail adapter M22-IVS Type of electrical accessories Other Type of mechanical accessories Other Installation distributor DIN rail adapter for installing RMQ devices in installation distributors as series installation