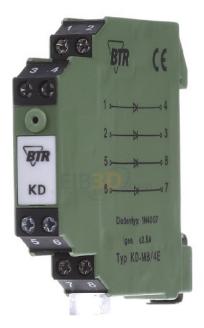

## Diode module KD-M8/4E

×

Metz

KD-M8/4E 110639 4250184122807 EAN/GTIN

87,28 CNY excl. VAT\*\*

plus **shipping** 

15-16 days\* (CHN)

Diode module KD-M8/4E total number of diodes 4, maximum current (Imax) per diode 1.8A, max. operating voltage (Umax) 250V, design of the electrical connection screw connection, mounting type DIN rail, the diode module is equipped with 4 individual diodes. The modules are used as reverse polarity protection, decoupling and arc quenching. individually connectable, connection with screw terminals