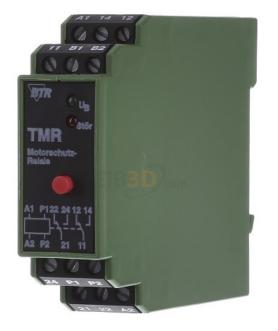

Metz TMR-E12 mFS 2W 24UC 1103161322 4250184118695 EAN/GTIN

## 333,34 CNY excl. VAT\*\*

plus shipping

Motor protection relay with error memory TMR-E12 mFS 2W 24UC Number of measuring circuits 1, number of contacts as NC contact 0, number of contacts as NO contact 0, number of contacts as changeover contact 2, external reset possible, error storage possible, rated control supply voltage Us 24 ... 24V, height 75mm, width 22.5mm, depth 100mm, The thermistor relay is used as a protective relay for motors against thermal overload (impermissible heating). This heating can occur as a result of mechanical overload on the shaft or when the motor is operated with impermissible voltages. A PTC thermistor is used as a sensor, which is placed on the part of the motor that heats up the most when overloaded (e.g. integrated in the motor winding). The device can also be used with motors in which a thermal switch is integrated error memory with reset button on the front, or connection of an external reset button (terminals B1 - B2). Variants: 230 V AC or 24 V AC/DC, 1 changeover contact or 2 changeover contacts