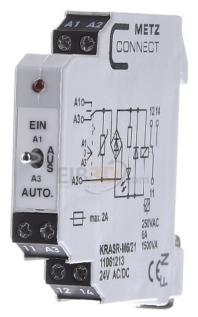

## Coupling module 1W - Switching relay AC 24V DC 24V 6A KRAS-M6/21 24AC/DC

Metz KRAS-M6/21 24AC/DC 11061213 4250184122579 EAN/GTIN

## 116,67 CNY excl. VAT\*\*

plus shipping

Coupling module 1W KRAS-M6/21 24AC/DC Design of the electrical connection screw connection, rated current 6A, rated control supply voltage Us at AC 50 Hz 24 ... 24V, rated control supply voltage Us at DC 24 ... 24V, type of voltage for actuation AC/DC, drive, Polarity polarized, switching behavior of the drive monostable, number of contacts as opener 0, number of contacts as closer 0, number of contacts as changer 1, type of switching contact single contact, complete device with base, with LED display, degree of protection (IP) IP20, width 11.2mm, height 61.3mm, depth 60mm, coupling modules are used for potential separation between logic and load. Connection with screw terminals, closed, compact series, integrated protective circuit, with manual control level