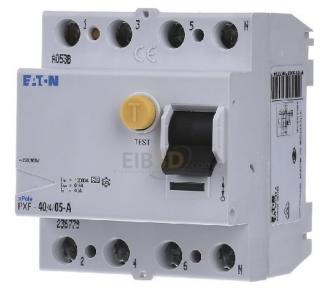

## Residual current circuit breaker 40A 4-pole, 500mA PXF-40/4/05-A

Eaton PXF-40/4/05-A 236779 4015082367794 EAN/GTIN

## 384,56 CNY excl. VAT\*\*

plus shipping

FI circuit breaker 40A 4p, 500mA PXF-40/4/05-A number of poles 4, rated voltage 400V, rated current 40A, rated residual current 500mA, rated insulation voltage Ui 440V, rated impulse withstand voltage Uimp 4kV, type of mounting DIN rail, residual current type A, short-circuit resistance (Icw) 10kA, surge current strength 0.25kA, frequency 50 Hz, additional equipment possible, with locking device, degree of protection (IP) IP20, width in modular widths 4, installation depth 70.5mm, ambient temperature during operation -25 ... 40°C, degree of pollution 2, connectable Conductor cross-section, stranded 1.5 ... 16mm<sup>2</sup>, connectable conductor cross-section, solid 1.5 ... 35mm<sup>2</sup>, residual current I?N: 0.5 A, Switching devices for residential and functional buildings