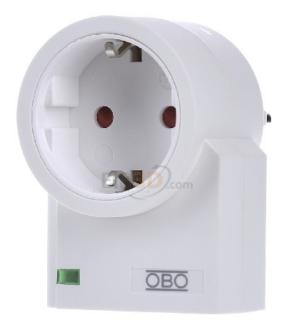

## Fine protection Schuko adapter plug - Surge protection device 230V 2-pole FC-D

## OBO

FC-D 5092800 4012195035053 EAN/GTIN

328,97 CNY excl. VAT\*\*

plus shipping

4-5 days\* (CHN)

Fine protection Schuko adapter plug FC-D Mounting type adapter, rated voltage AC 230V, maximum continuous voltage AC 275V, rated load current 16A, rated discharge current (8/20) (LN) 2.5kA, total discharge current (8/20) (L+N-PE) 7kA, protection level 1.5kV, protection level LN 1.2kV, number of poles 2, optical signaling on the device, test class type 3, overvoltage protection type 3 according to DIN EN 61643-11. With thermal and dynamic disconnect device, suitable for Schuko sockets, to protect electronic devices and computers. Optical function display, protection level < 1.5 kV. 5 year warranty