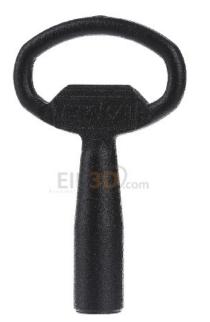

Item Number EB10624532

×

https://www.eibabo.cn/striebel-john/key-6mm-square-square-key-for-enclosure-zh162-eb10624532

Key 6mm square - Square key for enclosure ZH162

**Striebel & John** ZH162 2CPX060662R9999 4011617606628 EAN/GTIN

## 36,27 CNY excl. VAT\*\*

plus shipping

Key 6mm square ZH162 Square version, actuation key for square 6mm, accessories for locking systems