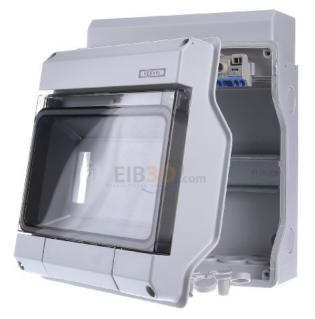

## Vending machine housing 9x18mm IP65 - Surface mounted distribution board 238mm KV 9109

Hensel KV 9109 4012591620938 4012591620938 EAN/GTIN

## 265,45 CNY excl. VAT\*\*

plus shipping

Automat housing 9TE 9x18mm IP65 KV 9109 Type of mounting surface-mounted, number of rows 1, width in modular units 9, type of cover door, design cover closed, transparent cover/door, material of the housing plastic, height 238mm, width 200mm, depth 111mm, installation depth 93mm, Interior depth 100mm, DIN rail, attachment option, color grey, RAL number 7035, protection class (IP) IP65, small distributor made of high-quality thermoplastic (polystyrene). For surface-mounted applications in buildings or protected outdoor installation. Automat housing, with 9 modular widths, for installing devices with snap-on mounting on DIN rails. Cable entry via integrated elastic sealing membranes. With transparent flap, cable entry panel and device cutout that can be knocked out. Degree of protection IP 65.