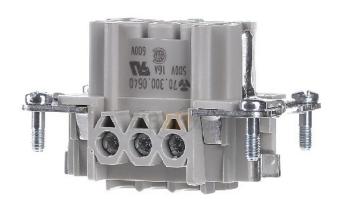

## Socket insert for connector 6p 70.300.0640.0

×

70.300.0640.0 4015573219588 EAN/GTIN

4-5 days\* (CHN)

Socket insert for connector 6p Contact type Socket, Number of poles 6, Rated current In 16A, Ambient temperature -40 ... 120°C, Rated voltage 500V, Rated surge voltage 6kV, Pollution degree 3, Type of electric connection Screw connection, With wire protection, Connectable conductor cross section fine-strand without cable end sleeve 0,5 ... 2,5mm², Connectable conductor cross section solid-core 0,5 ... 2,5mm², Connectable conductor cross section multi-wired 0,5 ... 2,5mm², Inflammability class of insulation material acc. with UL94 V0, With protective conductor