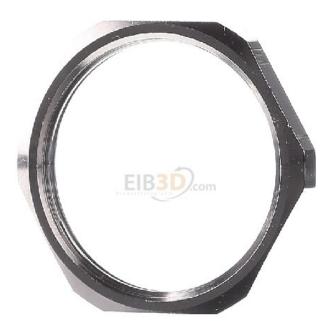

## Hex nut - Hexagon nut M32 420M32

Kleinhuis

420M32 4011126366136 EAN/GTIN

**3,86 CNY** excl. VAT\*\*

plus **shipping** 

4-5 days\* (CHN)

Execution Nut, With flange no, Weldable no, Self-locking no, With nylon ring no, Screwsystem External hexagon, Material Brass, Material quality other, Surface protection other, Thread dimension (metric) 32, Wrench size 36 mm, Thread 1.5 mm, Thread metric, Left-hand thread no, Height 4 mm, Outer diameter 39.6 mm, Halogen free yes