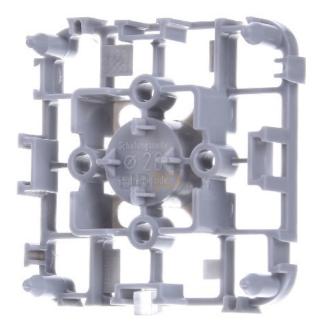

## Counter bearing for support element D=20 - Accessory for junction box 1210-02

## Kaiser

1210-02 4013456351202 EAN/GTIN

**8,89 CNY** excl. VAT\*\*

plus **shipping** 

4-5 days\* (CHN)

Counter bearing for support element D=20 1210-02 Suitable for built-in box, Suitable for central box, Type of accessory other, For supporting wall boxes and boxes with horizontal and vertical formwork. For support tube DIN EN 20 mm diameter, can be combined with itself, with device boxes, device connection boxes and spacers 91, fastening to the formwork with nails, screws or expansion dowels.