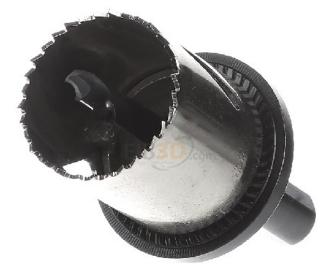

## 932,63 CNY excl. VAT\*\*

plus shipping

Turbo milling cutter MULTI 4000 D=35mm 1082-10 diameter 35mm, cutting depth 36mm, center drill diameter 8mm, countersink, suitable for plasterboard, suitable for wood, suitable for plastic, hexagon socket system, for precisely fitting installation openings in cavity wall boxes, high cutting performance, long service life, absolute The cavity wall boxes are flush with the wall thanks to countersinks, for all cavity wall building materials. Suitable for all drills with 13 mm drill chuck, can be converted to SDS-plus quick-action chuck, exchangeable circuit board ejector, modular principle.