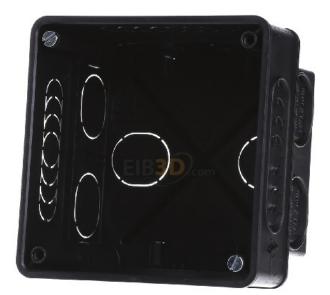

## Kaiser

1094-91 4013456150805 EAN/GTIN

31,43 CNY excl. VAT\*\*

plus **shipping** 

4-5 days\* (CHN)

Junction box 80 1094-91 Type of installation Flush-mounted, square shape, junction box/connector box design, single version, equipment without, length 87mm, width 87mm, depth 60 ... 60mm, screw fastening of the devices, with screws, housing lead-through through knockout opening, for pipe diameter 20 mm, entry from the rear, number of entries 24, number of grommets supplied 0, material plastic, color black, degree of protection (IP) IP2X, cover design blind cover, screwed cover attachment, functional integrity without, max. conductor cross-section 4mm², socket without, special application Other, Suitable for installing DIN connection strips, TS 35 standard rails for terminal blocks, terminal blocks, etc., with guide grooves for partitions, white cover plate and cover screws, overhead cable entries, VDE version