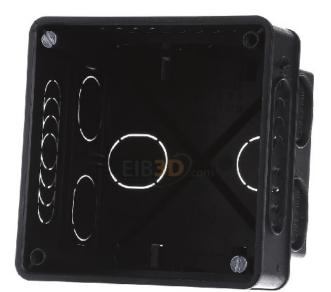

## Junction box 80 flush-mounted 1094-01

**Kaiser** 1094-01

4013456150508 EAN/GTIN

15,62 CNY excl. VAT\*\*

plus **shipping** 

4-5 days\* (CHN)

Junction box 80 UP 1094-01 Type of installation Flush-mounted, Shape square, Design junction box/box, Single version, Equipment without, Length 87mm, width 87mm, depth 60 ... 60mm, For number of device inserts 1, Screw fastening of the devices, With screws, Enclosure entry through knockout opening, for pipe diameter 20 mm, entry from behind, number of entries 16, number of grommets supplied 0, material plastic, halogen-free, surface other, color black, degree of protection (IP) IP2X, design cover blind cover, screwed cover attachment, functional integrity without, Max. conductor cross-section 4mm², connector without, special application others, flush-mounted connection box 87 x 87 x 60 mm, halogen-free with cover, with device screws