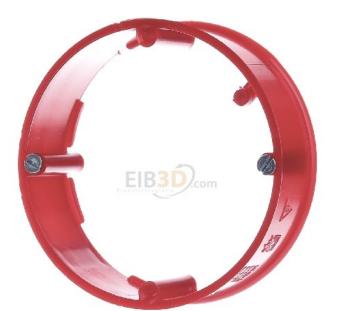

## Kaiser

1155-72 4013456415409 EAN/GTIN

116,77 CNY excl. VAT\*\*

plus **shipping** 

4-5 days\* (CHN)

Plaster compensation ring D=70 / H=24 1155-72 Compensation height 24mm, diameter 70mm, round shape, device socket application, flush-mounting type of installation, mounting branch ring, to compensate for sockets that are too low, with 2 screwed-in device screws and 2 ring fastening screws.