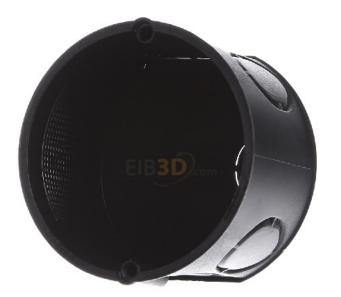

## Switch box (flush-mounted box) without socket - Flush mounted box D=60mm 1050-00

Kaiser

1050-00 4013456110007 EAN/GTIN

**3,71 CNY** excl. VAT\*\*

plus **shipping** 

4-5 days\* (CHN)

Flush mounted box D=60mm, Mounting Flush, Shape round, Design Appliance box, Type Single, With rotating ring no, Can be coupled yes, Assembly without, Diameter 60 mm, Depth 42 mm, Inside depth 40.5 mm, Mounting of the devices screw, With screws no, Housing passage through knockout opening yes, Housing passage through sealing membrane no, Housing passage through pipe socket no, Housing passage through stepped diaphragm no, For pipe diameter 20 mm, Tube lock no, Pipe locking optional no, Introduction from the back yes, Number of entries 7, Material Plastic, Halogen-free no, Color black, Degree of protection (IP) IP2X, Type of cover without, Transparent lid no, Sealable no, Functional endurance without, With shielding no, Windproof no, Light hook attachment no, Support Tunnel connecting piece, With nail straps no, Special application other