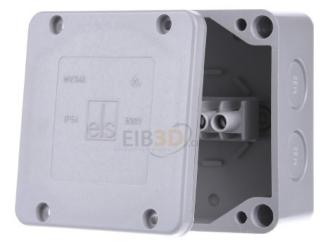

## Junction box 690V M20 gray IP54 - Surface mounted box 45x87mm WK 040-4qmm

**Spelsberg** WK 040-4qmm 40440701 4013902040131 EAN/GTIN

## 64,15 CNY excl. VAT\*\*

plus **shipping** 

15-16 days\* (CHN)

Junction box 690V M20 gr IP54 WK 040-4qmm Max. conductor cross-section 4mm<sup>2</sup>, terminal equipment, rectangular shape, mounting type wall/ceiling mounting, length 45mm, width 87mm, depth 87mm, number of entries 6, type of housing bushing knockout, material plastic, halogen-free, Surface untreated, color grey, degree of protection (IP) IP54, cover design, other, screwed cover attachment, castable, sealable, rated insulation voltage Ui 690V, functional integrity without, weather-resistant, operating temperature -25 ... 40°C, for Ex zone gas without, for Ex zone dust without, junction box according to DIN EN 60670 (VDE 0606), Ui=690V, duroplast, halogen-free, with IP54 attachment socket, with sealing plug M20, sealing range 8-13.5mm, grey, with screw terminal 5-pin-4qmm, ( 6 x 2.5q / 4 x 4q)