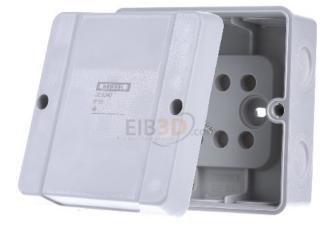

## Junction box up to 4qmm 3ph. 6sqmm - Surface mounted box 98x98mm DE 9340

Hensel DE 9340 4012591602712 4012591602712 EAN/GTIN

plus **shipping** 

Junction box up to 4qmm 3ph. 6qmm DE 9340 Max. conductor cross-section 4mm<sup>2</sup>, equipment without, shape square, mounting type wall/ceiling mounting, for other pipe diameters, entry from behind, length 98mm, width 98mm, depth 55mm, number of entries 11, type of housing entry sealing membrane, material plastic, Halogen-free, surface untreated, color grey, degree of protection (IP) IP55, cover design, other, screwed cover attachment, sealable, rated insulation voltage Ui 690V, functional integrity without, operating temperature -25 ... 40°C, for Ex zone gas without, for Ex Zone dust without, junction boxes made of high-quality thermoplastic for surface-mounted applications in buildings or protected outdoor installation. Cable entry via elastic sealing membranes, simply push the conductor through, no punching tool required. Lid fastening with V2A screws. Without clamps.