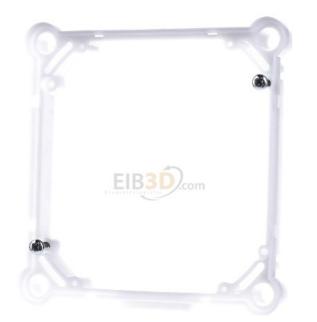

19,53 CNY excl. VAT\*\*

plus shipping

15-16 days\* (CHN)

Top frame for boxes 9907.68, suitable for built-in box=yes, suitable for central box=yes, type of accessory=other, top frame for flush-mounted junction box 9907/9907.21, for installation in concrete or masonry, 115x115x12 mm, increases the box depth by 12 mm