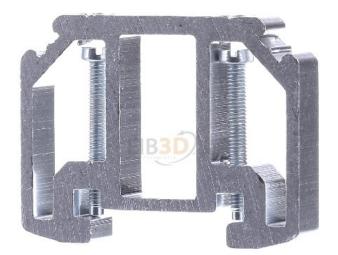

## End bracket - End bracket for terminal block screwable E/AL-NS 35

**Phoenix** 

E/AL-NS 35 1201662 4017918017439 EAN/GTIN

23,23 CNY excl. VAT\*\*

plus **shipping** 

4-5 days\* (CHN)

End bracket E/AL-NS 35 color other, type of installation other, version of the locking screwable, material metal, flammability class of the insulating material according to UL 94 other, width/grid 10mm, height with the lowest installation type 45.5mm, length 59mm, end bracket, for end support of the UKH 50 to UKH 240 is pushed onto the NS 35 mounting rail and clamped with 2 screws, width: 10 mm, colour: aluminium