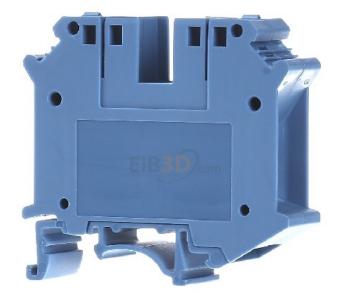

## Clamp 0.75-35qmm W=15.2 bl - Installation terminal block 15,2mm 125A UIK 35 BU

Phoenix UIK 35 BU 3006302 4017918091477 EAN/GTIN

## 50,65 CNY excl. VAT\*\*

plus **shipping** 

4-5 days\* (CHN)

Installation terminal block 15,2mm 115A Connectable conductor cross section fine-strand without cable end sleeve 0,75 ... 35mm<sup>2</sup>, Connectable conductor cross section finestrand with cable end sleeve 0,75 ... 35mm<sup>2</sup>, Connectable conductor cross section solid-core 0,75 ... 35mm<sup>2</sup>, Connectable conductor cross section multi-wired 0,75 ... 35mm<sup>2</sup>, Rated current In 115A, Rated voltage 800V, Type of electrical connection 1 Screw connection, Type of electrical connection 2 Screw connection, Number of potentials 1, Mounting method DIN rail (top hat rail) 35 mm, Material insulation body Thermoplastic, Inflammability class of insulation material acc. with UL94 V2, Width/grid dimension 15,2mm, Height at lowest possible mounting height 51mm, Length 55mm, Basic colour Blue