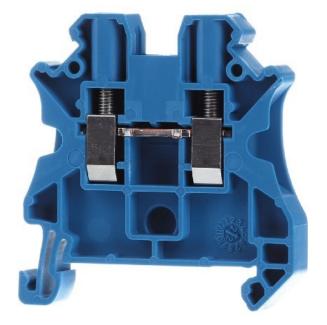

## Feed-through terminal 0.14-6qmm W=6.2mm bl UT 4 BU

Phoenix UT 4 BU 3044115 4017918960384 EAN/GTIN

## 6,38 CNY excl. VAT\*\*

plus shipping

Feed-through terminal block 6,2mm 32A Connectable conductor cross section fine-strand without cable end sleeve 0,14 ... 6mm<sup>2</sup>, Connectable conductor cross section finestrand with cable end sleeve 0,14 ... 4mm<sup>2</sup>, Connectable conductor cross section solid-core 0,14 ... 6mm<sup>2</sup>, Connectable conductor cross section multi-wired 0,14 ... 6mm<sup>2</sup>, Rated current In 32A, Rated voltage 1000V, Type of electrical connection 1 Screw connection, Type of electrical connection 2 Screw connection, Connection position Sideways, Number of levels 1, Number of clamp positions per level 2, Mounting method DIN rail (top hat rail) 35 mm, Material insulation body Thermoplastic, Inflammability class of insulation material acc. with UL94 V0, Width/grid dimension 6,2mm, Height at lowest possible mounting height 47,5mm, Length 47,7mm, Explosion-tested version 'Ex e', Closing plate required, Colour Blue