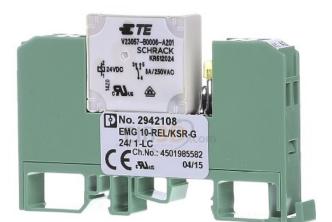

## Relay module KSR-G 24/1-LC - Switching relay DC 19,2...26,4V 6A EMG10-REL #2942108

×

## **Phoenix**

EMG10-REL #2942108 2942108 4017918080594 EAN/GTIN

1832,63 CNY excl. VAT\*\*

plus shipping

4-5 days\* (CHN)

Switching relay DC 24V 6A Type of electric connection Screw connection, Nominal current 6A, Rated control supply voltage Us at DC 24 ... 24V, Voltage type for actuating DC, Drive, polarization Polarized, Drive, switching attitude Mono stable, Number of contacts as normally closed contact 0, Number of contacts as normally open contact 1, Number of contacts as change-over contact 0, Type of switch contact Simple contact, Complete with socket, Degree of protection (IP) IP20, Width 10,6mm, Height 75mm, Depth 53,5mm