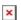

Feed-through terminal block 5mm 24A Connectable conductor cross section fine-strand without cable end sleeve 0,13 ... 2,5mm², Connectable conductor cross section solidcore 0,13 ... 4mm², Rated current In 24A, Rated voltage 400V, Type of electrical connection 1 Spring clamp connection, Type of electrical connection 2 Spring clamp connection, Connection position Inclined, Number of levels 2, Number of clamp positions per level 2, Mounting method DIN rail (top hat rail) 35 mm, Material insulation body Thermoplastic, Width/grid dimension 5mm, Height at lowest possible mounting height 51,2mm, Length 95mm, Colour Grey