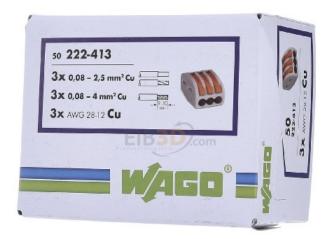

## Connection terminal 3x0.08-4mm<sup>2</sup> 222-413

4017332955676 EAN/GTIN

114,80 CNY excl. VAT\*\*

plus **shipping** 

4-5 days\* (CHN)

Connecting terminal 3x0.08-4qmm gr 222-413 number of clamping points 3, nominal cross-section 0.8 ... 4mm², with operating levers, other color, nominal voltage 400V, nominal current 32A, suitable for solid conductors, suitable for flexible conductors, suitable for stranded conductors, Conductor cross-section rigid (single/stranded) 0.08 ... 2.5 mm², AWG range 28 ... 12, CLASSIC connection terminal for all conductor types max. 4 mm² 3 conductors with levers Housing color gray Ambient temperature max. 40 °C