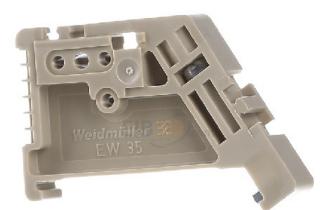

## End bracket offset TS35 22.5mm - End bracket for terminal block screwable EW 35

Weidmüller

EW 35 0383560000 4008190181314 EAN/GTIN

4,27 CNY excl. VAT\*\*

plus **shipping** 

4-5 days\* (CHN)

End bracket for terminal block screwable Colour Beige, Mounting method DIN rail (top hat rail) 35 mm, Type of latching Screwable, Material Plastic, Inflammability class of insulation material acc. with UL94 V2, Width/grid dimension 8,5mm, Height at lowest possible mounting height 27mm, Length 46mm