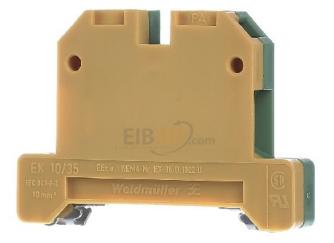

## Guard clamp - Ground terminal block 1-p 10mm EK 10/35

Weidmüller EK 10/35 0661360000 4008190080594 EAN/GTIN

## 50,56 CNY excl. VAT\*\*

plus **shipping** 

Ground terminal block 1-p 10mm Connectable conductor cross section fine-strand without cable end sleeve 0,5 ... 10mm<sup>2</sup>, Connectable conductor cross section fine-strand without cable end sleeve 0,5 ... 10mm<sup>2</sup>, Connectable conductor cross section fine-strand with cable end sleeve 0,5 ... 10mm<sup>2</sup>, Connectable conductor cross section solid-core 0,5 ... 10mm<sup>2</sup>, Connectable conductor cross section multi-wired 1,5 ... 6mm<sup>2</sup>, Type of electrical connection 1 Screw connection, Type of electrical connection 2 Screw connection, Connection position Sideways, Number of levels 1, Number of clamp positions per level 2, Mounting method DIN rail (top hat rail) 35 mm, Material insulation body Thermoplastic, Operation temperature -50 ... 100°C, Inflammability class of insulation material acc. with UL94 V2, Width/grid dimension 10mm, Height at lowest possible mounting height 56mm, Length 45mm, Colour Other